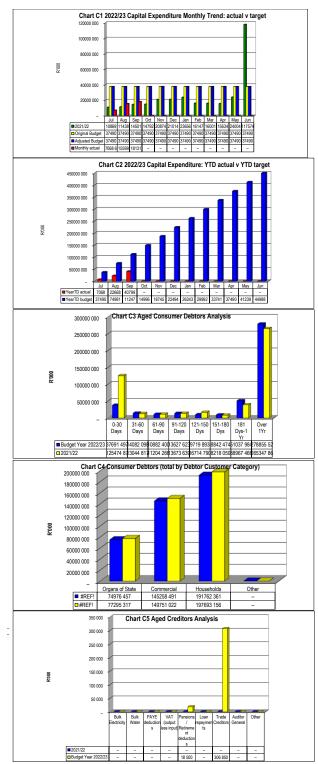

|              |                 |                       |  |
|---|-------------------|------------------------------|-------|----------------|-----------------|--------------------|--------------|-----------------|-----------------------|--|
|   |                   | <b>Bulk Electricity Bulk</b> | Water | PAYE deduction | VAT (output les | Pensions / Retir L | oan repaymen | Trade Creditors | Auditor General Other |  |
|   | 2021/22           | -                            | -     | -              | -               | -                  | -            | -               | -                     |  |
|   | Budget Year 2022/ | _                            | _     | _              | _               | 19                 | _            | 307             | _                     |  |